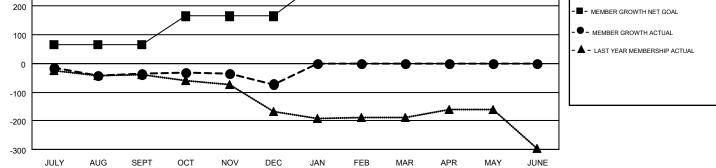

| Clubs                 |               |           | Members       |                       |                           |                         |                                                    |  |
|-----------------------|---------------|-----------|---------------|-----------------------|---------------------------|-------------------------|----------------------------------------------------|--|
| RESULTS FOR 2019-2020 |               |           |               | RESULTS FOR 2019-2020 |                           |                         |                                                    |  |
| QUARTER               | NEW CLUB GOAL | NEW CLUBS | DROPPED CLUBS | QUARTER               | MEMBER GROWTH NET<br>GOAL | MEMBER GROWTH<br>ACTUAL | DROPPED<br>MEMBERS ACTUAL<br>(including transfers) |  |
| JULY/AUG/SEPT         | 0             | 0         | 1             | JULY/AUG/SEPT         | 65                        | 76                      | 108                                                |  |
| OCT/NOV/DEC           | 0             | 1         | 1             | OCT/NOV/DEC           | 100                       | 116                     | 146                                                |  |
| JAN/FEB/MAR           | 2             | 0         | 0             | JAN/FEB/MAR           | 115                       | 0                       | 0                                                  |  |
| APR/MAY/JUNE          | 1             | 0         | 0             | APR/MAY/JUNE          | 105                       | 0                       | 0                                                  |  |