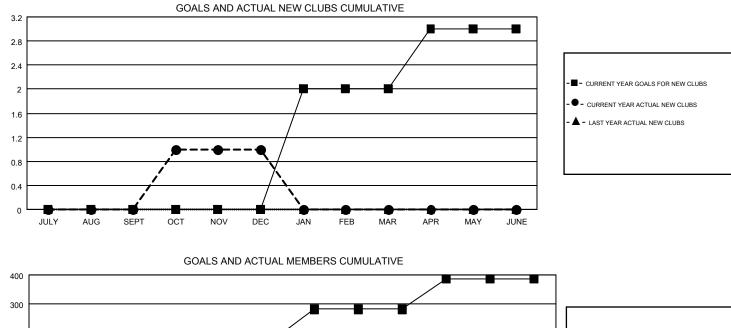

| Clubs                 |               |           | Members       |                       |                           |                         |                                                    |  |
|-----------------------|---------------|-----------|---------------|-----------------------|---------------------------|-------------------------|----------------------------------------------------|--|
| RESULTS FOR 2019-2020 |               |           |               | RESULTS FOR 2019-2020 |                           |                         |                                                    |  |
| QUARTER               | NEW CLUB GOAL | NEW CLUBS | DROPPED CLUBS | QUARTER               | MEMBER GROWTH NET<br>GOAL | MEMBER GROWTH<br>ACTUAL | DROPPED<br>MEMBERS ACTUAL<br>(including transfers) |  |
| JULY/AUG/SEPT         | 0             | 0         | 1             | JULY/AUG/SEPT         | 65                        | 76                      | 108                                                |  |
| OCT/NOV/DEC           | 0             | 1         | 1             | OCT/NOV/DEC           | 100                       | 116                     | 146                                                |  |
| JAN/FEB/MAR           | 2             | 0         | 0             | JAN/FEB/MAR           | 115                       | 0                       | 0                                                  |  |
| APR/MAY/JUNE          | 1             | 0         | 0             | APR/MAY/JUNE          | 105                       | 0                       | 0                                                  |  |